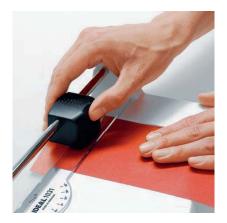

#### Features

SAFETY CUTTING HEAD Safe and precise cutting: Ergonomically designed safety cutting head with rotary knife made of special hardened, high-quality steel.

BRACKET WITH SCALE This bracket with a useful measuring scale (mm) can be used as front gauge or as backgauge.