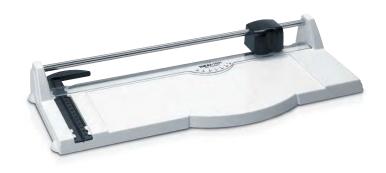

## Practical rotary trimmer for A4 with 33 cm cutting length

| Safety cutting head                     |  |
|-----------------------------------------|--|
| rotary blade made of high-quality steel |  |
| Automatic clamping system               |  |
| Extendable front gauge                  |  |
| Made of impact resistant plastic        |  |
|                                         |  |

### **Product characteristics**

Ergonomically designed safety cutting head with exchangeable rotary blade made of hardened steel. Transparent clamp bar with automatic clamping. Extendable front lay with measuring scale (can also be used as a back gauge). Protractor with contact marks on clamp bar and table. Centimeters grid and graduated scale on the cutting table. Sturdy construction made of impact resistant plastic. Non-slip rubber feet for secure footing. Ideal for A4 formats.