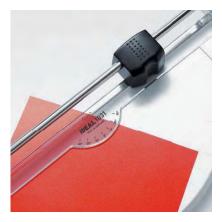

### **Product characteristics**

Ergonomically designed safety cutting head with exchangeable rotary blade made of hardened steel. Transparent clamp bar with automatic clamping. Extendable front lay with measuring scale (can also be used as a back gauge). Protractor with contact marks on clamp bar and table. Centimeters grid and graduated scale on the cutting table. Sturdy construction made of impact resistant plastic. Non-slip rubber feet for secure footing. Ideal for A4 formats.

#### Features

SAFETY CUTTING HEAD Safe and precise cutting: Ergonomically designed safety cutting head with rotary knife made of special hardened, high-quality steel.

BRACKET WITH SCALE This bracket with a useful measuring scale (mm) can be used as front gauge or as backgauge.

**PROTRACTOR** Transparent clamp bar with protractor and automatic clamping.

MADE IN GERMANY SINCE 1951